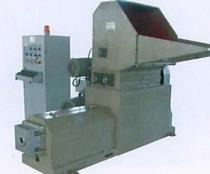

#### FD500 Mid-Size Densifier with Conveyer

FRG Waste Res

# FD500

- Weight: 6400 lbs Capacity: 500 lbs/hour
- **Overall Dimensions:** 
  - 108"(W) X 186"(L) X 83"(H) - Hopper Opening : 36" X 36"
  - Power Requirements : 460 Volt / 3 Phase / 35~100 Amp