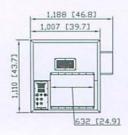

### FD200

- Weight : 1,400 lbs
- Capacity : up to 200 lbs/hour
- Dimensions (w/ safety guard) : 47"(W) x 43"(L) x 65"(H)
- Hopper Opening : 25" x 20"
- Power Requirements : 220 Volt / 3 Phase / 16~50 Amp