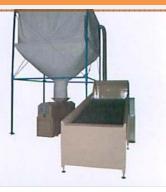

#### FD500 Mid-Size Densifier with Conveyer

FRG Waste Res

# FD500

- Weight: 6400 lbs Capacity: 500 lbs/hour
- **Overall Dimensions:** 
  - 108"(W) X 186"(L) X 83"(H) - Hopper Opening : 36" X 36"
  - Power Requirements : 460 Volt / 3 Phase / 35~100 Amp