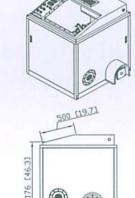

# FD300

[50.63

283

# FD300

- Weight : 2350 lbs
- Capacity: 300 lbs/hour (PS) - Overall Dimensions :
- 55.6"(W) X 42"(L) X 74.5"(H)
- Hopper Opening : 24.5" X 23"
- Power Requirements : 480 Volt / 3 Phase / 20~32 Amp
- Process Material : PS/PP/PE foam